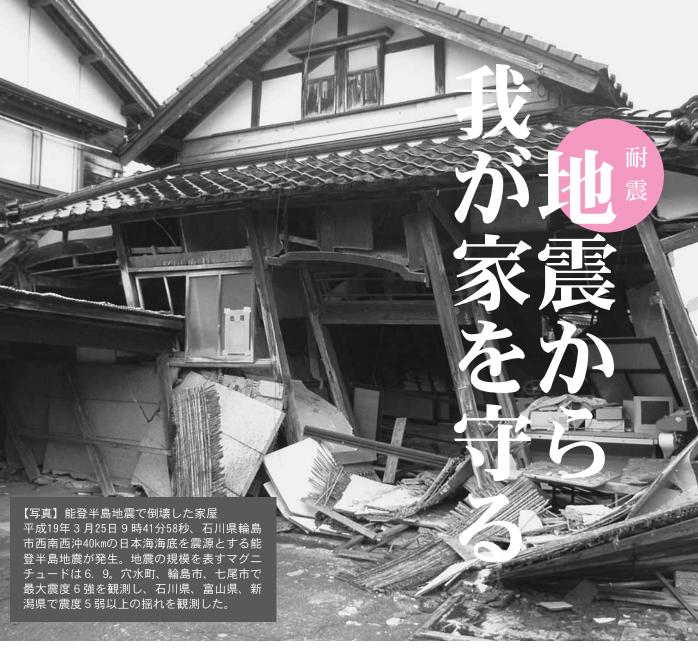

## 地震大国日本

です。 大させない地震防災対策が迫も予想されており、被害を増 型地震や東海地震などの発生 本は世界でも有数の地震大国 岩手・宮城内陸地震など、 登半島地震、新潟県中越地震、 震災や阪神・淡路大震災、 られています。 まだ記憶に新しい東日本大 近い将来、首都圏直下

# 耐震診断を受けましょう

まいが地震に耐えられず、一た。大切な命を守るはずの住 どの倒壊による圧迫死で 震に耐えられます のです。あなたの住まいは地 転して凶器となってしまった たかたのうち約9割が住宅な の直接的な被害で亡くなられ 国の試算では全国の約25% か?

ます。 から我が家を守ることができ 耐震性が不十分といわれてい 前に建てられた住宅は、 年に制定された新耐震基準以 されています。中でも昭和56 について、耐震性が不十分と (木造住宅では約40%)の住宅